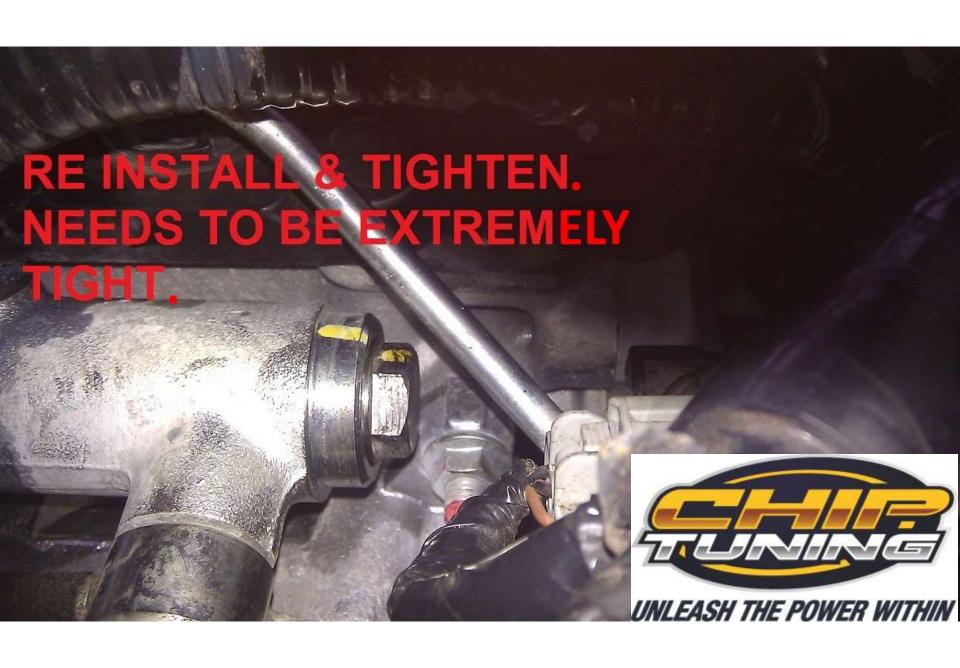

## Nissan Patrol Fuel Limiter Mod

This mod may be necessary as the Nissan Patrol has a very weak fuel pressure spring and thus allows fuel to leak away from the fuel rail. With this mod your vehicle will allow higher tunes with our Diesel Performance Module & will perform better.

Chip Tuning recommends this extra mod together with the EGR Blanking to further enhance performance, limit black smoke and eliminate limp modes of your vehicle.

However, Chip Tuning does not warrant the fitment in any way.

## SEE FOLLOWING PICS TO INSTALL THE FUEL RAIL MOD

www.chiptuning.com.au

sales@chiptuning.com.au

For legal eagles we must write:

- For Race Use Only -